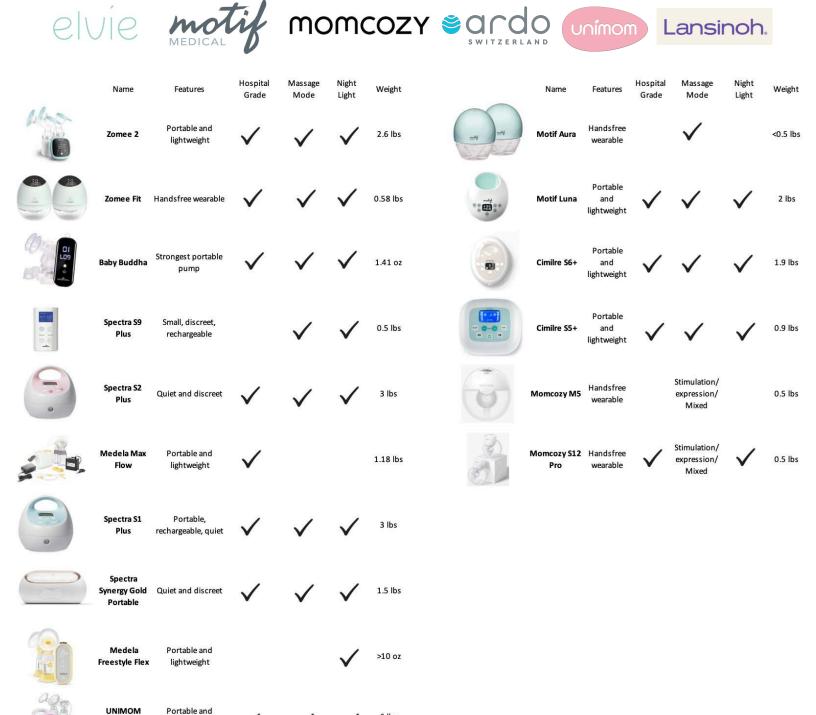

All breast pumps feature a closed system, preventing backflow of breast milk All breast pumps are capable of single and double pumping

## Don't see the pump you want? Give us a call, we can help!

There is the option to upgrade your pump for an additional charge or find extra accessories to make your breastfeeding experience easier. See website for details. www.easternmaternity.com